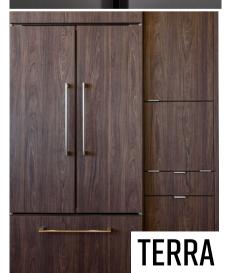

Soft touch finish | Deeply textured wood look and feel | Impact, chip, fingerprint, and scratch resistant Laminate (51.18" x 120.07" x .035") Presses Panels (51.18" x 120.07" x 0.76") Made to size cabinet doors & drawer fronts