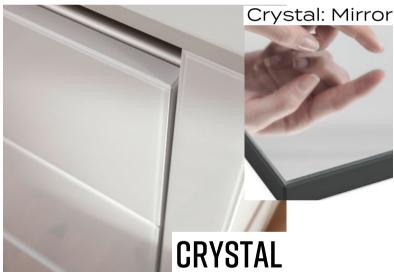

# CRYSTAL

Unique visual depth & reflective quality | Chemical, scratch & stain resistant | Whiteboard markers or chalk can be used on it | 50% lighter than real glass | 10x more break resistant than real glass Presses Panels (51.18" x 110.23" x .74") Slim Wall Panels (51.18" x 110.23" x .15") Made to size cabinet doors & drawer fronts

## Crystal: Mirror

Cut and processed with woodworking tools | 50% lighter than traditional glass mirrors | 10x more break resistant than traditional glass mirrors | 20% less waste compared to traditional glass mirrors Pressed panels (47.28" x 96.06" x ".74") Slim wall panels (47.28" x 96.06" x .15") Made to size cabinet doors & drawer fronts