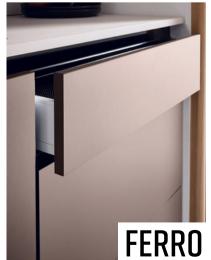

Compact (51.18" x 120.07" x .047") Made to size cabinet doors & drawer fronts

Soft touch finish | Superior UV stability | Low light reflectivity | Value-engineered option for large commercial projects | Bacteria, fingerprint, and scratch resistant | Excimer lacquering for increased durability

Presses Panels (47.24" x 110.23" x .75")

Made to size cabinet doors & drawer fronts