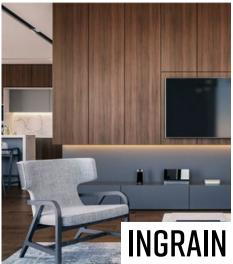

High-definition print | 3x thicker than melamine | Made of natural cellulose fibers | High-performing PSA Laminate (24" x 96" x .01") Presses Panels (49" x 121" x .76") Made to size cabinet doors & drawer fronts