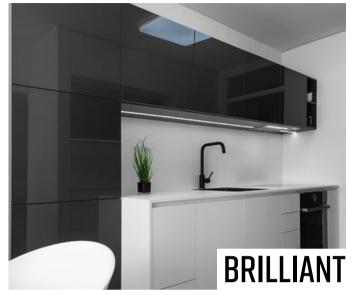

## **BRILLIANT**

20+ years of UV stability | Intense color depth | Mirror-like | Chemical and stain resistant | Woodworking tools can be used

Laminate (51.18" x 110.23" x .027") Presses Panels (51.18" x 110.23" x .77") Made to size cabinet doors & drawer fronts